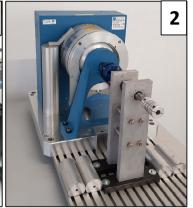

### **R&D** and **FAST** PROTOTYPING

- Dedicated winding machine for prototypes
- 4x 3D Printers [1]
- 3x Motor characterization benches up to 14.5 Nm [2]
- Balancing machine [3]
- Load cell machine [4]
- · Stator resin encapsulating
- Leakage and flow tests
- Electric tests
- Electromagnetic tests