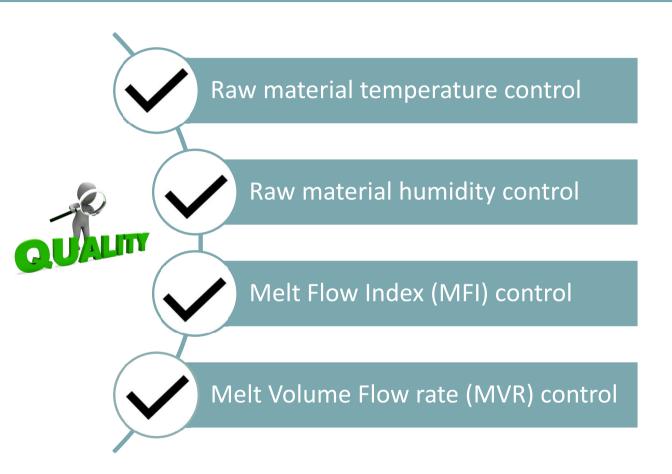

s
- 4x 3D Printers [1]
- 3x Motor characterization benches up to 14.5 Nm [2]
- Balancing machine [3]
- Load cell machine [4]
- · Stator resin encapsulating
- Leakage and flow tests
- Electric tests
- Electromagnetic tests



### **FOCUS ON QUALITY**





3D measuring Zeiss equipment



3D measuring Falcon equipment



#### **OUR FEATURES**

- ISO 9001 Certified Company
- 100 % EOL control
- Top class lab equipments
- Vibration test available
- Corrosion test available
- Plastic characteristics
- Test on gaskets
- Dimensional verification
- **Electric tests**

#### What's new?



Upgrade towards ISO 9001:2015



Formlabs 3D printer for fast prototyping



Load cell for traction and compression



Marsilli needle winding machine for prototypes and production

### MOULDING QUALITY CONTROL







### **TECPOOL STRENGTHS**



Tin

Welding





Tecpool s.r.l. - Company Profile 2022

#### MOULDING AND OVERMOULDING





#### More than 15 Arburg presses



Well trained operators for complex overmolding process



Magnetic plan on each press guarantees fast tools exchange



Few grams up to 1Kg plastic injection capacity



#### Material processed:

- PPS
- PA6-PA66
- PPA
- PBT

#### Material filled with:

- Glass fiber or ball
- Ceramic fiber
- Mineral
- Carbon fiber







Tecpool s.r.l.
Via Brodolini 20
I – 15033 Casale Monferrato
(AL)
Phone +39 0142 781517
Fax +39 0142 452637
info@tecpool.it