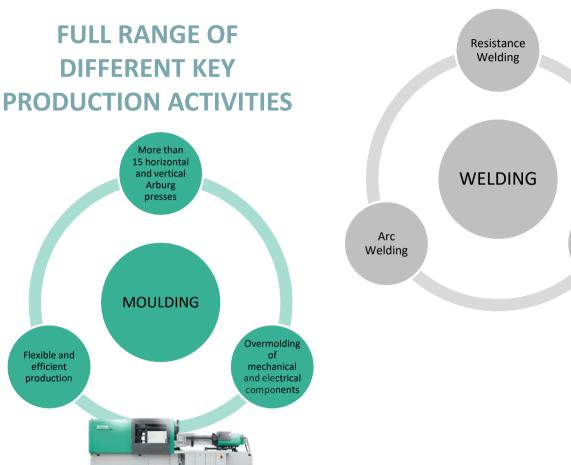

#### MOULDING AND OVERMOULDING

#### More than 15 Arburg presses

Well trained operators for complex overmolding process

Magnetic plan on each press guarantees fast tools exchange

Few grams up to 1Kg plastic injection capacity

#### Material processed:

- PPS
- PA6-PA66
- PPA
- PBT

#### Material filled with:

- Glass fiber or ball
- Ceramic fiber
- Mineral
- Carbon fiber

Tecpool s.r.l.
Via Brodolini 20
I – 15033 Casale Monferrato
(AL)
Phone +39 0142 781517
Fax +39 0142 452637
info@tecpool.it