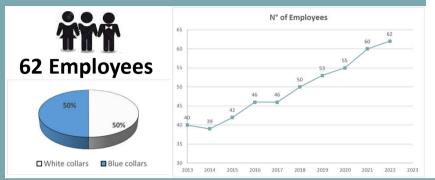

#### **SOME NUMBERS**

Plant 2 - 2500 [sqm]

Plant 1 - 1500 [sqm]

Tecpool s.r.l. - Company Profile 2022

A 43