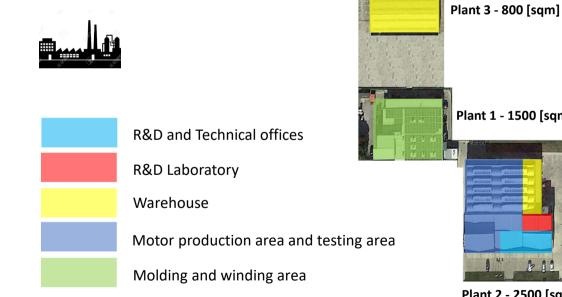

#### **SOME NUMBERS**

Plant 2 - 2500 [sqm]

Plant 1 - 1500 [sqm]

Tecpool s.r.l. - Company Profile 2022

A 43

### **INSIDE TECPOOL**

#### Motor production area

R&D laboratory

#### Molding and overmolding area