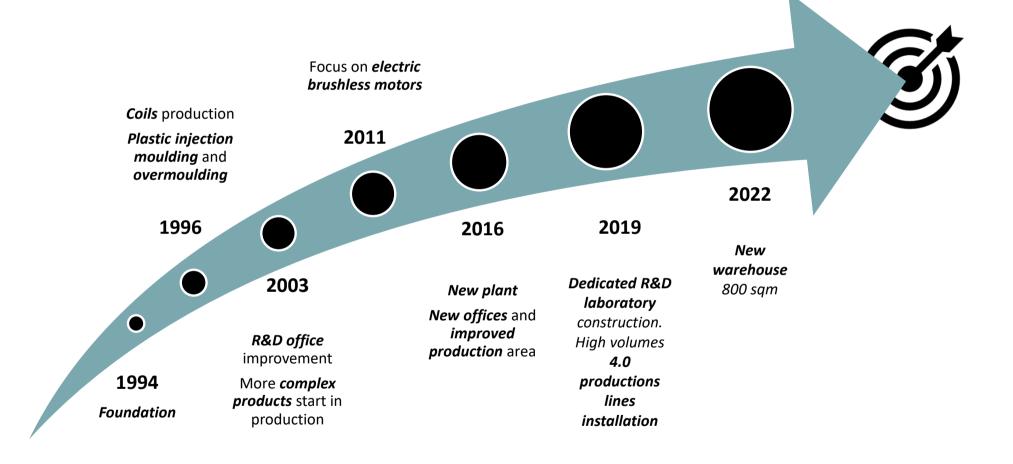

#### **TECPOOL HISTORY**

Tecpool s.r.l. - Company Profile 2022

#### **SOME NUMBERS**

Plant 2 - 2500 [sqm]

Plant 1 - 1500 [sqm]

Tecpool s.r.l. - Company Profile 2022

A 43