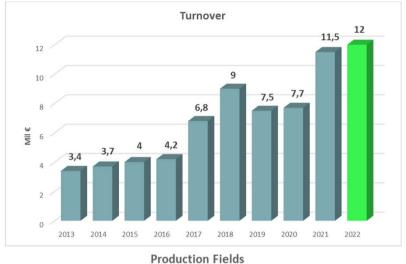

#### **SOME NUMBERS**

Plant 2 - 2500 [sqm]

Plant 1 - 1500 [sqm]

Tecpool s.r.l. - Company Profile 2022

A 43