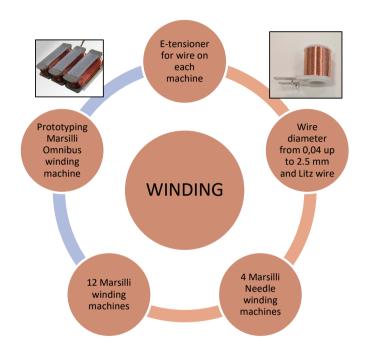

### **R&D** and **FAST** PROTOTYPING

- Dedicated winding machine for prototypes
- 4x 3D Printers [1]
- 3x Motor characterization benches up to 14.5 Nm [2]
- Balancing machine [3]
- Load cell machine [4]
- · Stator resin encapsulating
- Leakage and flow tests
- Electric tests
- Electromagnetic tests

#### What's new?

Upgrade towards ISO 9001:2015

Formlabs 3D printer for fast prototyping

Load cell for traction and compression

Marsilli needle winding machine for prototypes and production