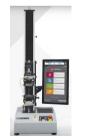

### **R&D** and **FAST** PROTOTYPING

- Dedicated winding machine for prototypes
- 4x 3D Printers [1]
- 3x Motor characterization benches up to 14.5 Nm [2]
- Balancing machine [3]
- Load cell machine [4]
- · Stator resin encapsulating
- Leakage and flow tests
- Electric tests
- Electromagnetic tests

#### What's new?

Upgrade towards ISO 9001:2015

Formlabs 3D printer for fast prototyping

Load cell for traction and compression

Marsilli needle winding machine for prototypes and production