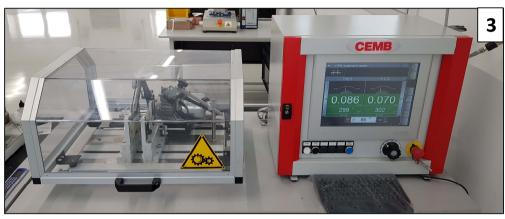

### **R&D** and **FAST** PROTOTYPING

- Dedicated winding machine for prototypes
- 4x 3D Printers [1]
- 3x Motor characterization benches up to 14.5 Nm [2]
- Balancing machine [3]
- Load cell machine [4]
- · Stator resin encapsulating
- Leakage and flow tests
- Electric tests
- Electromagnetic tests