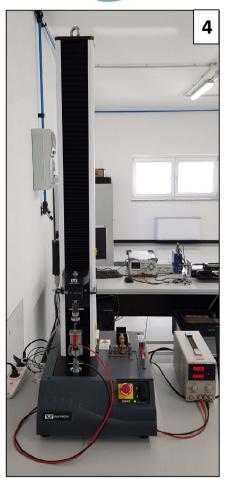

### **R&D** and **FAST** PROTOTYPING

- Dedicated winding machine for prototypes
- 4x 3D Printers [1]
- 3x Motor characterization benches up to 14.5 Nm [2]
- Balancing machine [3]
- Load cell machine [4]
- · Stator resin encapsulating
- Leakage and flow tests
- Electric tests
- Electromagnetic tests

#### What's new?

Upgrade towards ISO 9001:2015

Formlabs 3D printer for fast prototyping

Load cell for traction and compression

Marsilli needle winding machine for prototypes and production